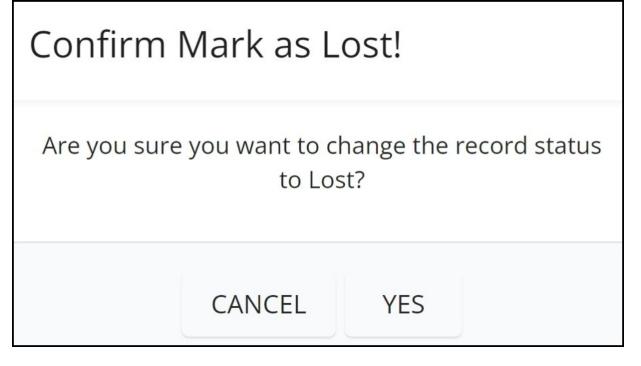

Click on the "More Actions" button.

Select the "Mark as Lost" option from the drop-down list.

Confirm the action.

| Confirm Mark as Lost!                                         |
|---------------------------------------------------------------|
| Are you sure you want to change the record(s) status to Lost? |
| CANCEL YES                                                    |