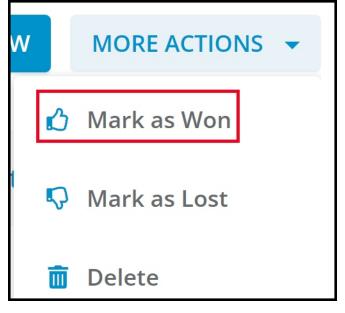

### Mark an Estimate as Won

Marking a single estimate as won:

Locate the estimate that has been accepted and approved by the customer.

Click on the three-dot menu on the right-hand side of the estimate.

| Îndu | IsTrack MAP | CUSTOMER ESTIMA | SCHEDULE INV                                                 | DICES TIMESHEET          | P.O. REPORTS |                 |            | 208 💭 😯 🌣                      | 8 |
|------|-------------|-----------------|--------------------------------------------------------------|--------------------------|--------------|-----------------|------------|--------------------------------|---|
|      | Number      | Company         | Location                                                     | Description              | Date 🕹       | Created<br>By   | Value      | Status                         |   |
|      | 1220        | ABC Company     | 400 S 4th St, ,<br>Suite 1000M,<br>Minneapolis,<br>MN, 55415 | House Esti<br>mate       | 03/30/2023   | Raz<br>Bajwa    | \$8,883.00 |                                |   |
|      | 1219        | ABC Company     | 400 S 4th St, ,<br>Suite 1000M,<br>Minneapolis,<br>MN, 55415 | HVAC Servic<br>e Request | 03/29/2023   | Rabeea<br>Anwar | \$6,693.20 | Invoiced<br>Viewed: 03/30/2023 |   |

Select the "Mark as Won" option from the drop-down list.

Confirm the action by clicking "Yes" or cancel it by clicking "No".

The estimate's status will be updated to "Won".

Marking multiple estimates as won: