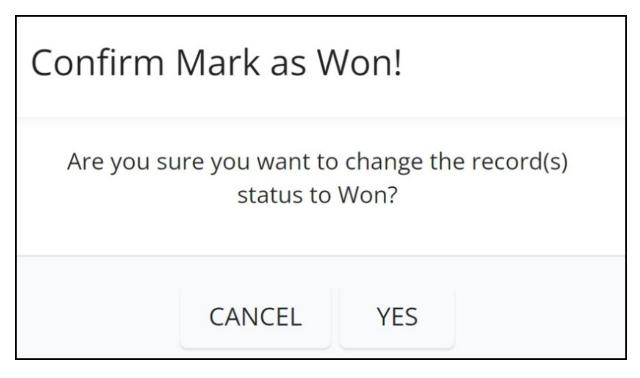

Select the "Mark as Won" option from the drop-down list.

Confirm the action by clicking "Yes" or cancel it by clicking "No".

The estimate's status will be updated to "Won".

Marking multiple estimates as won: