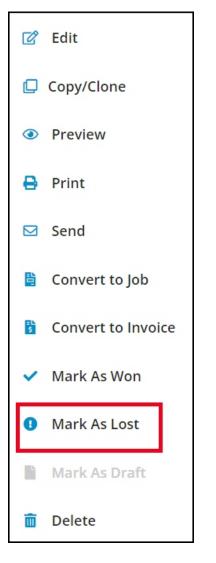

# Marking a single estimate as lost:

Locate the estimate that has been disapproved or declined by the customer.

Click on the three-dot menu on the right-hand side of the estimate.

| İndu | sTrack MAR | CUSTOMER ESTIMA | ATES SCHEDULE INV                                            | OICES TIMESHEET          | P.O. REPORTS |                 |            | 208 🖓 🖓 🔇                      | <b>\$</b> @ |
|------|------------|-----------------|--------------------------------------------------------------|--------------------------|--------------|-----------------|------------|--------------------------------|-------------|
|      | Number     | Company         | Location                                                     | Description              | Date 🕹       | Created<br>By   | Value      | Status                         |             |
|      | 1220       | ABC Company     | 400 S 4th St, ,<br>Suite 1000M,<br>Minneapolis,<br>MN, 55415 | House Esti<br>mate       | 03/30/2023   | Raz<br>Bajwa    | \$8,883.00 |                                | :           |
|      | 1219       | ABC Company     | 400 S 4th St, ,<br>Suite 1000M,<br>Minneapolis,<br>MN, 55415 | HVAC Servic<br>e Request | 03/29/2023   | Rabeea<br>Anwar | \$6,693.20 | Invoiced<br>Viewed: 03/30/2023 | :           |

Select the "Mark as Lost" option from the drop-down list.

Confirm the action by clicking "Yes" or cancel it by clicking "No".

The estimate's status will be updated to "Lost".