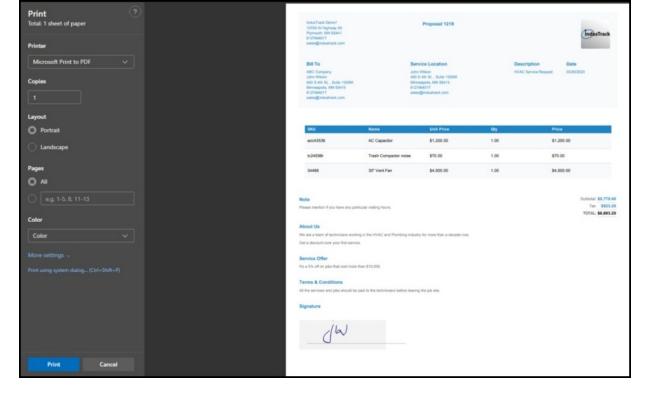

Select the Print option from the dropdown list.

The Print Preview page will appear.

Set up the print settings, such as the printer to be used, paper size, color, and other preferences.

| Print (2)<br>Total: 1 sheet of paper<br>Printer | រាល់នៅកំណង Danus1<br>10700 W Highway 58<br>Pigmapan, MM 55441<br>8122464017<br>នេះខែមើល្អី exclusion                              |                                   | Proposal 1218                                                                                                             |      | Industrack                                              |
|-------------------------------------------------|-----------------------------------------------------------------------------------------------------------------------------------|-----------------------------------|---------------------------------------------------------------------------------------------------------------------------|------|---------------------------------------------------------|
| Microsoft Print to PDF V                        | Bill To<br>ABC Company<br>John Wilson<br>400 Birth 51, Suche 1000M<br>Minosophis, Mit Setti<br>51278-9407<br>sales@industrack.com |                                   | Service Location<br>Jahn Wilson<br>Ido 5 44 81, Suite 1900M<br>Mitmespole, NUE Biels<br>122746017<br>uiles@industrack.com |      | ription Date<br>Service Request 03/05/0029              |
| Layout                                          |                                                                                                                                   |                                   |                                                                                                                           |      |                                                         |
| O Portrait                                      | 19KU                                                                                                                              | Name                              | Unit Price                                                                                                                | Oly  | PMR 1                                                   |
| C Landscape                                     | acc43536                                                                                                                          | AC Capacitor                      | \$1,200.00                                                                                                                | 1.00 | \$1,200.00                                              |
|                                                 | tc24598r                                                                                                                          | Trash Compactor noise             | \$70.00                                                                                                                   | 1.00 | \$70.00                                                 |
| Pages                                           | 34466                                                                                                                             | 30" Vent Fan                      | \$4,500.00                                                                                                                | 1.00 | \$4,500.00                                              |
| O All                                           |                                                                                                                                   |                                   |                                                                                                                           |      |                                                         |
| C e.g. 1-5, 8, 11-13                            | Note<br>Pease mention if you have any parts                                                                                       | ular visiting hours.              |                                                                                                                           |      | Subtotal: 15.778.80<br>Tai: 5923.29<br>TOTAL: 56,653.29 |
|                                                 | About Us                                                                                                                          |                                   |                                                                                                                           |      |                                                         |
| Color 🗸                                         | We are a team of technicians working                                                                                              |                                   | dustry for more than a decade now.                                                                                        |      |                                                         |
|                                                 | Get a discount over your first service.                                                                                           |                                   |                                                                                                                           |      |                                                         |
|                                                 | Service Offer                                                                                                                     |                                   |                                                                                                                           |      |                                                         |
|                                                 | It's a 5% off on jobs that cost more th                                                                                           | un \$10,000.                      |                                                                                                                           |      |                                                         |
|                                                 | Terms & Conditions                                                                                                                |                                   |                                                                                                                           |      |                                                         |
|                                                 | All the services and jobs should be p                                                                                             | aid to the techniciaers before is | aving the job alte.                                                                                                       |      |                                                         |
|                                                 | Signature                                                                                                                         |                                   |                                                                                                                           |      |                                                         |
|                                                 | JW                                                                                                                                |                                   |                                                                                                                           |      |                                                         |
| Print Cancel                                    |                                                                                                                                   |                                   |                                                                                                                           |      |                                                         |

Once you have finished configuring the settings, click the Print button.

| Print ?<br>Total: 1 sheet of paper       | Inductivacia Demot<br>10700 W Highway 58<br>Phymouth, MM 55441<br>812444017 |                                  | Proposal 1219                                                                          |      | Inglistrack                                                |
|------------------------------------------|-----------------------------------------------------------------------------|----------------------------------|----------------------------------------------------------------------------------------|------|------------------------------------------------------------|
| Printer                                  | sales@industrack.com                                                        |                                  |                                                                                        |      |                                                            |
| Microsoft Print to PDF V                 | Bill To<br>ABC Company<br>John Witten<br>400 8-411 5L, Turke 10004          |                                  | Service Location<br>John Wilson<br>400 S 4th St., Suite 1000ki<br>Mitmespice, MN 85415 |      | cription Date<br>Service Request 00/25/023                 |
| 1                                        | Minneapola, MN 55415<br>0121454017<br>aalee@industrack.com                  |                                  | 8122464017<br>salee@industrack.com                                                     |      |                                                            |
| Layout                                   |                                                                             |                                  |                                                                                        |      |                                                            |
| O Portrait                               | SHU-                                                                        | Name                             | Unit Price                                                                             | Oty  | Price                                                      |
| -                                        | acc+3536                                                                    | AC Capacitor                     | \$1,200.00                                                                             | 1.00 | \$1,200.00                                                 |
| C Landscape                              | tc24598r                                                                    | Trash Compactor nois             | e \$70.00                                                                              | 1.00 | \$70.00                                                    |
| Pages                                    | 34466                                                                       | 30* Vent Fan                     | \$4,500.00                                                                             | 1.00 | \$4,500.00                                                 |
| O AII                                    |                                                                             |                                  |                                                                                        |      |                                                            |
| eg. 1-5, 8, 11-13                        | Note<br>Please mention if you have any part                                 | cular visiting hours.            |                                                                                        |      | Subtotal: \$5,776.50<br>Tac: \$523.29<br>TOTAL: \$6,693.29 |
| Color                                    | About Us                                                                    |                                  |                                                                                        |      |                                                            |
| Color                                    | We are a team of techniciane working                                        | g in the HVAC and Pluntsing i    | industry for more than a decade now.                                                   |      |                                                            |
|                                          | Gat a discourt over your first service                                      |                                  |                                                                                        |      |                                                            |
| More settings 🐱                          | Service Offer                                                               |                                  |                                                                                        |      |                                                            |
| Print using system dialog (Ctrl+Shift+P) | Its a 5% off on jobs that cost more t                                       | han \$10,000.                    |                                                                                        |      |                                                            |
|                                          | Terms & Conditions                                                          |                                  |                                                                                        |      |                                                            |
|                                          | All the services and jobs should be p                                       | paid to the techniciaes before i | insering the job site.                                                                 |      |                                                            |
|                                          | Signature                                                                   |                                  |                                                                                        |      |                                                            |
|                                          | JW                                                                          |                                  |                                                                                        |      |                                                            |
| Print Cancel                             |                                                                             |                                  |                                                                                        |      |                                                            |