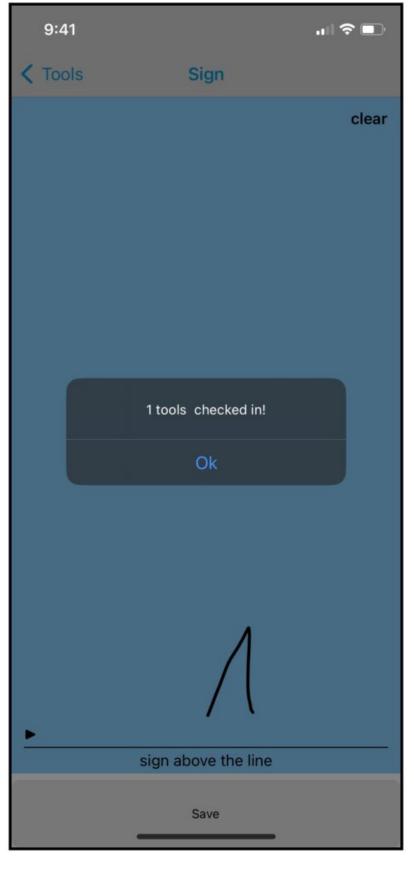

## Check-in Tools

After using the tool on a job, check in back the tools to the inventory.

Click on the Toggle Icon and click on Check-in.

A Signature Pad will pop up, input your signature so the office user will know who checked in the tool/s.

Click on Save after signing, and a notification will pop up that you've checked in x number of tools.