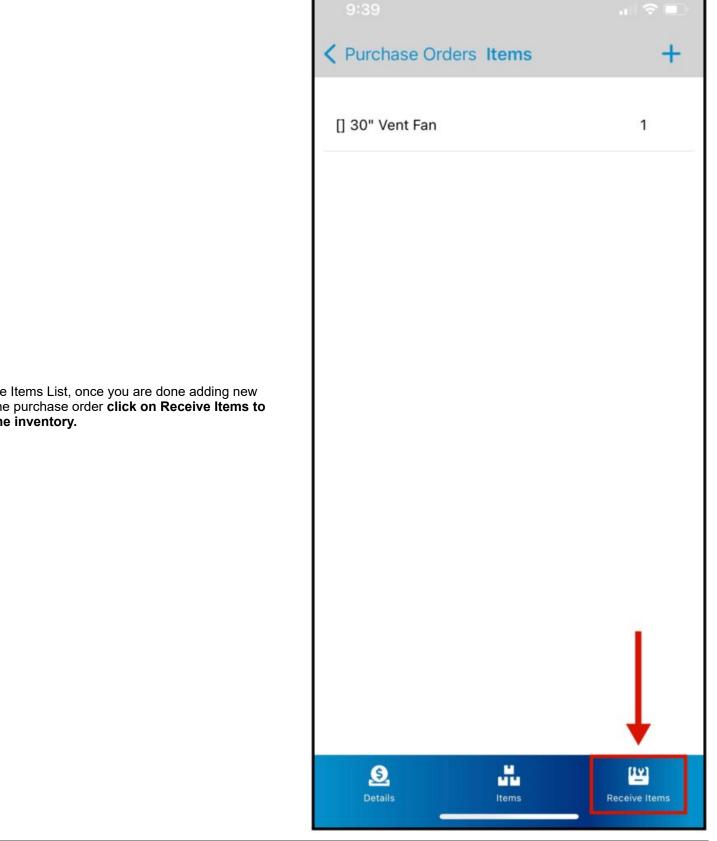

Back in the Items List, once you are done adding new items to the purchase order **click on Receive Items to receive the inventory.** 

Click on Tools to view all the Tools Inventory List.

| 9:37                    |                             |               |
|-------------------------|-----------------------------|---------------|
|                         | Inventory                   | +             |
| Q Search                |                             |               |
| [SKU]                   | Part Name                   | QTY           |
| 8000001D-142<br>6192795 | #3 1" Bolt<br>edited        | 451           |
| 09090                   | 01 Plans<br>and Permits     | 0             |
|                         | 01.1 Plans                  | 0             |
|                         | 01.2<br>Building<br>Permits | 0             |
|                         | 01.3 City<br>License        | 0             |
|                         | 02 Site<br>Work             | 0             |
|                         | 02.10 Demo                  | 0             |
|                         | 03<br>Excavation            | 0             |
|                         | 04<br>Concrete              | d             |
|                         | 05 Masonry                  | d             |
| Inventory               | <b>S</b><br>Purchase Orders | (từ)<br>Tools |