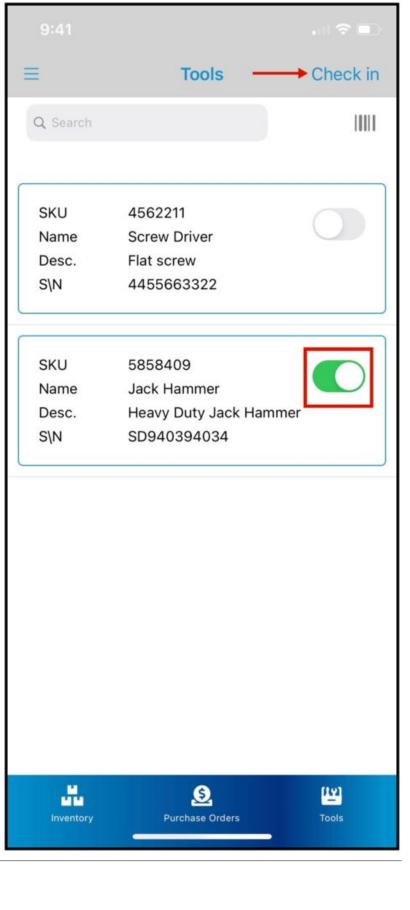

On the Tools Page, it will show you the list of all Tools Inventory.

Search by the search bar or use the barcode icon to search for a tool.

| Tools       Check in         Q Search       IIII         SKU       4562211         Name       Screw Driver         Desc.       Flat screw         SN       4455663322         SKU       5858409         Name       Jack Hammer         Desc.       Heavy Duty Jack Hammer         SN       SD940394034 | 9:40          |                                       |          |
|--------------------------------------------------------------------------------------------------------------------------------------------------------------------------------------------------------------------------------------------------------------------------------------------------------|---------------|---------------------------------------|----------|
| SKU 4562211   Name Screw Driver   Desc. Flat screw   SKU 5858409   Name Jack Hammer   Desc. Heavy Duty Jack Hammer   SN SD940394034                                                                                                                                                                    | Ξ             | Tools                                 | Check in |
| Name Screw Driver   Desc. Flat screw   SKU 5858409   Name Jack Hammer   Desc. Heavy Duty Jack Hammer   S\N SD940394034                                                                                                                                                                                 | Q Search      |                                       |          |
| Name Screw Driver   Desc. Flat screw   SKU 5858409   Name Jack Hammer   Desc. Heavy Duty Jack Hammer   S\N SD940394034                                                                                                                                                                                 |               |                                       |          |
| Name Jack Hammer   Desc. Heavy Duty Jack Hammer   S\N SD940394034                                                                                                                                                                                                                                      | Name<br>Desc. | Screw Driver<br>Flat screw            |          |
|                                                                                                                                                                                                                                                                                                        | Name<br>Desc. | Jack Hammer<br>Heavy Duty Jack Hammer |          |
|                                                                                                                                                                                                                                                                                                        |               |                                       |          |
|                                                                                                                                                                                                                                                                                                        |               |                                       |          |
|                                                                                                                                                                                                                                                                                                        |               |                                       |          |
|                                                                                                                                                                                                                                                                                                        |               |                                       |          |
|                                                                                                                                                                                                                                                                                                        |               |                                       |          |

## Check-in Tools

After using the tool on a job, check in back the tools to the inventory.

Click on the Toggle Icon and click on Check-in.

A Signature Pad will pop up, input your signature so the office user will know who checked in the tool/s.