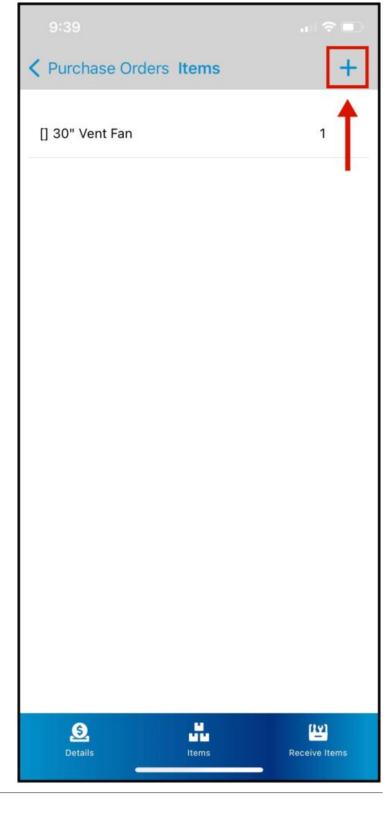

## Purchase Order

After clicking an existing purchase order, it will show you the list of all items that were added to the purchase order.

Click on the Plus Icon to add a new item/s.

### Add Items to Purchase Order

After clicking on the Plus Icon, it will redirect you to this page where you will be able to see the inventory items list.

Search in the search bar or scan using a barcode to look for an item you want to add to the purchase order.

Back in the Items List, once you are done adding new items to the purchase order **click on Receive Items to receive the inventory.** 

Click on Tools to view all the Tools Inventory List.

| 9:37                    |                             |               |
|-------------------------|-----------------------------|---------------|
|                         | Inventory                   | +             |
| Q Search                |                             |               |
| [SKU]                   | Part Name                   | QTY           |
| 8000001D-142<br>6192795 | #3 1" Bolt<br>edited        | 451           |
| 09090                   | 01 Plans<br>and Permits     | 0             |
|                         | 01.1 Plans                  | 0             |
|                         | 01.2<br>Building<br>Permits | 0             |
|                         | 01.3 City<br>License        | 0             |
|                         | 02 Site<br>Work             | 0             |
|                         | 02.10 Demo                  | 0             |
|                         | 03<br>Excavation            | 0             |
|                         | 04<br>Concrete              | d             |
|                         | 05 Masonry                  | d             |
| Inventory               | <b>S</b><br>Purchase Orders | (từ)<br>Tools |