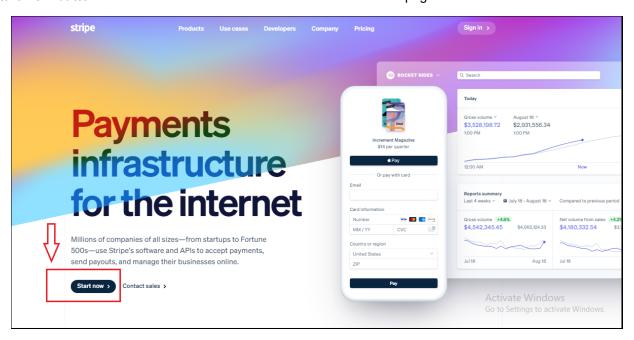

## **Set Up a Stripe Account**

If you already have a **Stripe account**, login instead of setting up a new one.

Access Stripe.

Click on the **Start Now button**. The button could be accessed at the bottom of the page.