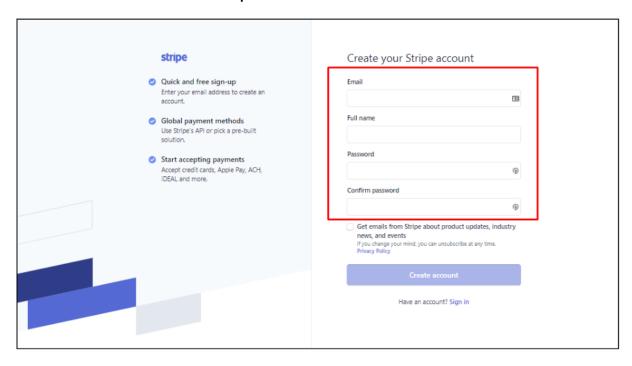

Enter the required information on the Create Your Stripe Account fields.

If preferred, tick the emails option. If not, leave the checkbox unticked.

| stripe                                                                      | Create your Stripe account                                                                                                                         |
|-----------------------------------------------------------------------------|----------------------------------------------------------------------------------------------------------------------------------------------------|
| Quick and free sign-up<br>Enter your email address to create an<br>account. |                                                                                                                                                    |
|                                                                             |                                                                                                                                                    |
| Global payment metho<br>Use Stripe's API or pick a p                        |                                                                                                                                                    |
| solution.                                                                   | RE-MILL                                                                                                                                            |
| Start accepting payme                                                       |                                                                                                                                                    |
| Accept credit cards, Apple<br>IDEAL and more.                               | Pay, ACH,                                                                                                                                          |
|                                                                             | Confirm password                                                                                                                                   |
|                                                                             | Đ                                                                                                                                                  |
|                                                                             | Get emails from Stripe about product updates, industry news, and events  If you change your mind, you can unsubscribe at any time.  Privacy Policy |
|                                                                             | Create account                                                                                                                                     |
|                                                                             | Have an account? Sign in                                                                                                                           |