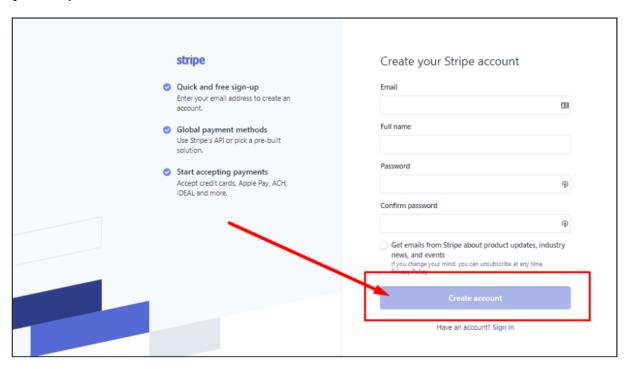

Click the Create your Stripe account button at the bottom of the window.

An email will be sent to the provided email address with an activation link. Click on the link to the verify the email address. Follow the succeeding prompts/instructions to complete the activation of the Stripe Account.