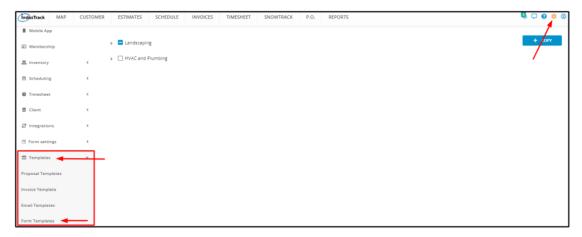

## **Template Settings: Form Templates**

IndusTrack has prepared a number of forms that your company can customize and use. Some of the form templates have already been loaded into the system. To view and use these, go to **Settings > Templates > Form Templates**.

The page defaults to the form categories.

Expand the category (categories) to view the list of Form Templates.