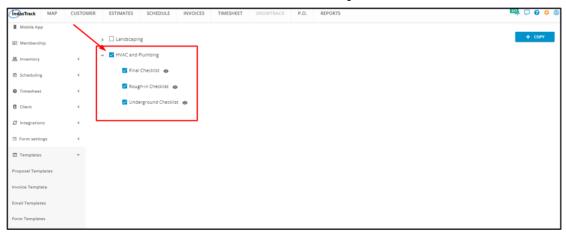

## Copy a Form Template

Customize and use the Form Templates. It's easy.

From the list of Form Templates find the one to be copied from the list. Tick the checkbox to its left.

To copy multiple form templates from the list, tick the checkboxes to the left of all. If all forms under the category will be copied, just tick the checkbox of the category.