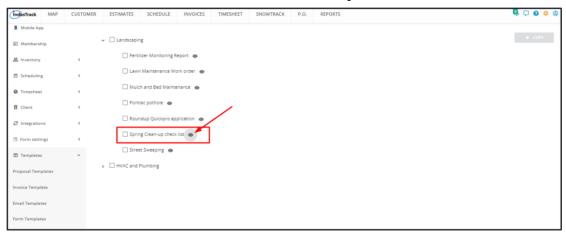

## **Preview a Form Template**

From the list of Form Templates, find the one to be previewed. Click the view icon (eye) to its right.

7/24/23, 4:47 AM Knowledgebase

This will open the form in Preview mode.