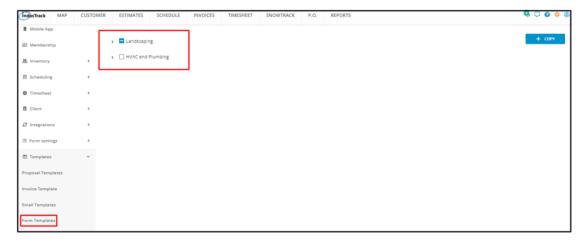

## Copy a Form Template

Customize and use the Form Templates. It's easy.

From the list of Form Templates find the one to be copied from the list. Tick the checkbox to its left.

To copy multiple form templates from the list, tick the checkboxes to the left of all. If all forms under the category will be copied, just tick the checkbox of the category.

## Go to the + Copy button.

A copy of the Form (or Forms) will be added to the **Forms List** found under the Form Settings. Use the form as it is or customize it according to your preferences and needs.