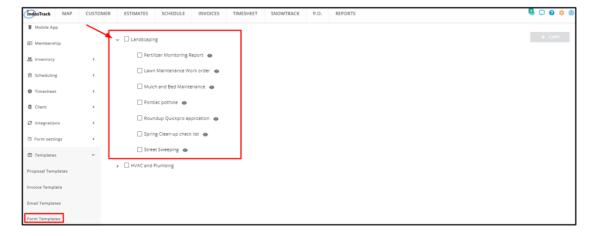

The page defaults to the form categories.

Expand the category (categories) to view the list of Form Templates.

## Copy a Form Template

Customize and use the Form Templates. It's easy.

From the list of Form Templates find the one to be copied from the list. Tick the checkbox to its left.

To copy multiple form templates from the list, tick the checkboxes to the left of all. If all forms under the category will be copied, just tick the checkbox of the category.