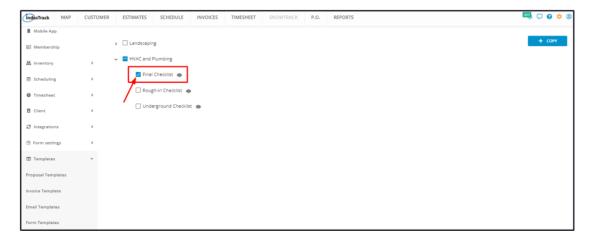

## Copy a Form Template

Customize and use the Form Templates. It's easy.

From the list of Form Templates find the one to be copied from the list. Tick the checkbox to its left.

To copy multiple form templates from the list, tick the checkboxes to the left of all. If all forms under the category will be copied, just tick the checkbox of the category.