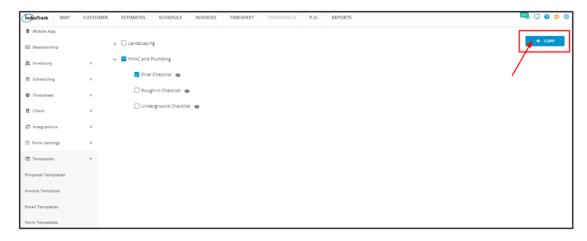

## Go to the + Copy button.

A copy of the Form (or Forms) will be added to the **Forms List** found under the Form Settings. Use the form as it is or customize it according to your preferences and needs.