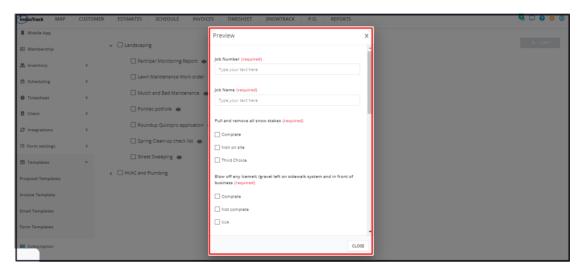

## **Preview a Form Template**

From the list of Form Templates, find the one to be previewed. Click the view icon (eye) to its right.

7/24/23, 4:47 AM Knowledgebase

This will open the form in Preview mode.